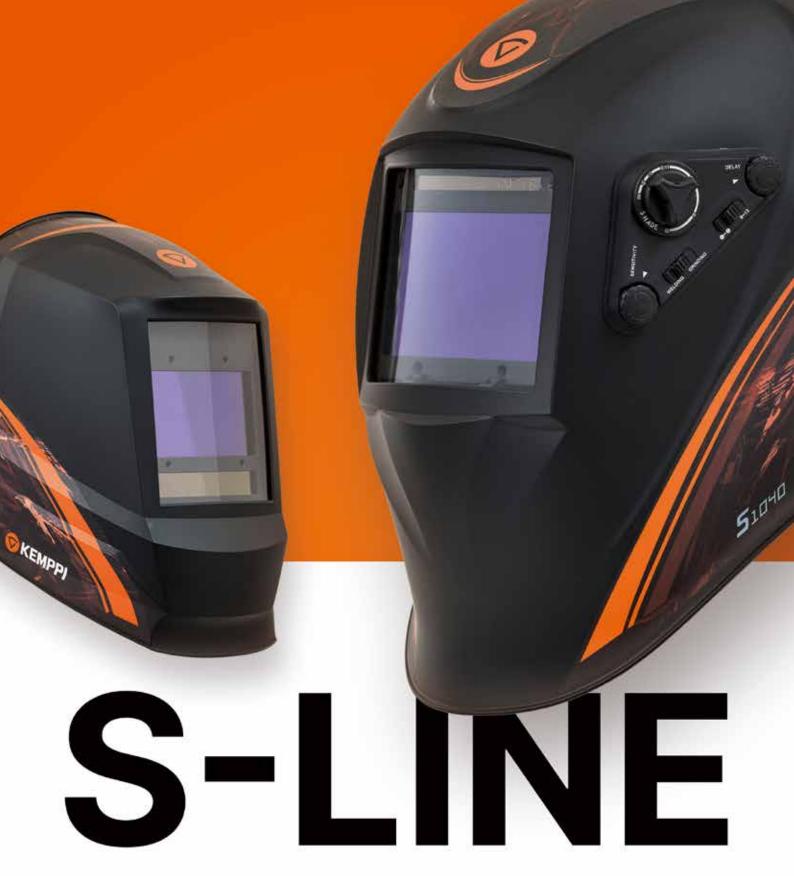

Keep everything in view.

A large viewing area and remote controls give you a better view of your workspace and the ability to easily adjust sensitivity, delay, shade, and usage mode with the hood down. The S1040 also features 4 darkening sensors, Vision+, and a 1/1/1/2 rating.

1040